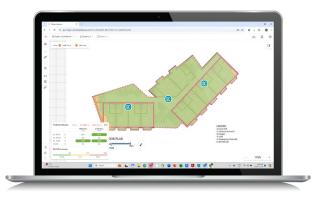

## Automatically Design and Estimate Radio Quantity

Use Auto Network Design to estimate radio quantity and placement for optimal coverage with automatic channel assignment and **cabling** (coming soon) in minutes. View live heatmaps and quickly check KPI compliance.

### Prediction and Modeling

> Automatic placement of radios

- > Automated cabling (coming soon)
- Prediction with iBwave's patented VPLE algorithm
- Add switches and routers to the floorplan (coming soon)
- Real-time heatmap and compliance results
- > Automatic channel assignment with the auto radio placement
- Easy definition of floor and environment densities
- Floorplan images for prediction without modeling
- Quick floorplan and radio placement duplication
- Extensive database of small cells and Wi-Fi access points